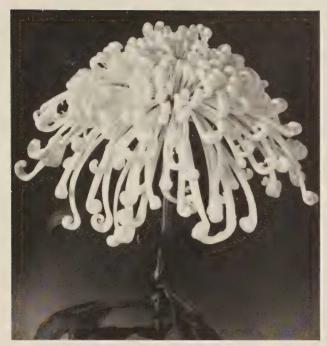

# Exotic Spiders and Threadlike Varieties

Varieties listed in this group, which are sometimes referred to as "Fuji" Mums by the commercial growers, have quilled petals of varying sizes, some of which are long and cord-like, while a great majority have opening of spoon shape at the tip, either fishhooked or plain. These petals either spring out horizontally or droop. Many of these flowers may be eccentric in form, but they are all very graceful. Descriptions were taken from flowers which were disbudded to one bloom per stem with four to six flowers to a plant. The terminal buds were preferred.